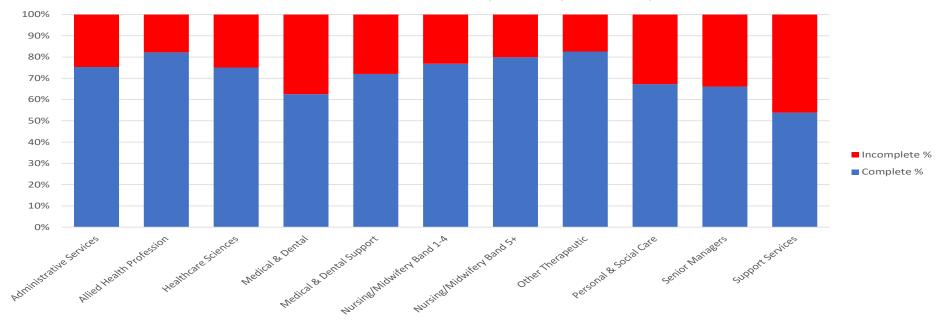

#### Table 1.1: Responses to ethnic monitoring by Job Family

The above table shows headcount but excludes staff members who work solely on the Staff Bank, who are detailed separately in Section 10. A total of 19,969 of NHS Lothian's staff have completed ethnicity status to date. The following chart shows the percentage of complete/incomplete ethnic statuses by Job Family.

#### Chart 1: Overall Response rate by Job Family

The lowest completed ethnicity status responses are in Support Services, Senior Managers and Medical and Dental, and the highest response levels are within Allied Health Professions, Other Therapeutic and Nursing/Midwifery Band 5+.