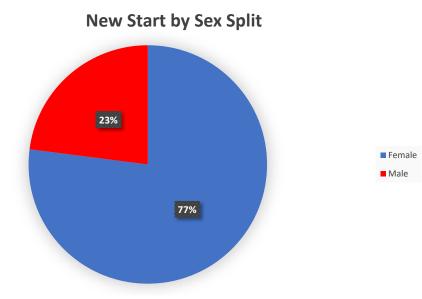

#### Section 6: New Starts Profile

There were a total of 3,999 new starts during 2021/22. This remains at a higher level compared to previous years due to NHS Lothian's response to the COVID-19 pandemic. However, the total number of new starts has decreased from 4,205 in 2020/21. The new starts are a mixture of staff appointed associated with our COVID response and other normal ongoing recruitment.